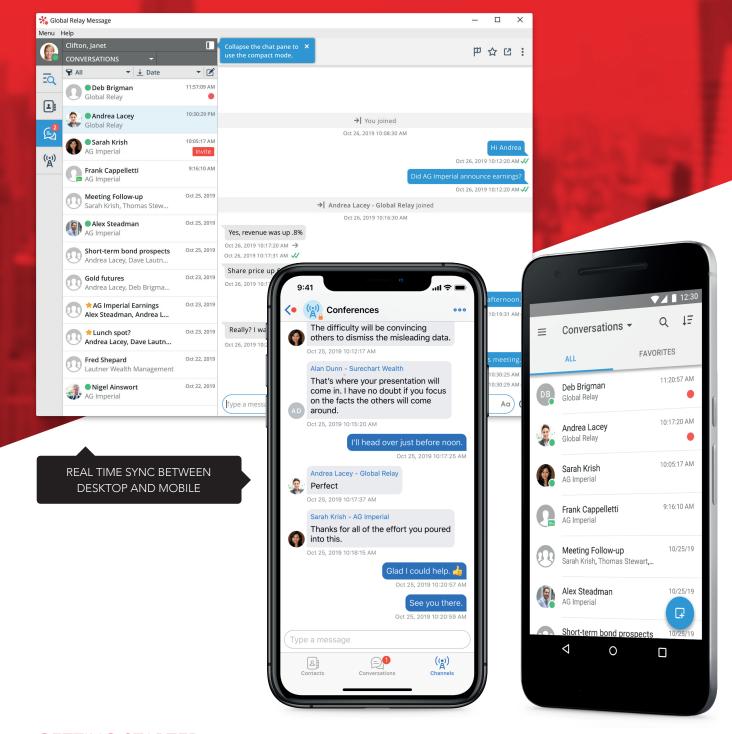

### **Real-time Collaboration**

- Collaborate with users within your firm and across the APCC community
- Conduct private and public discussions via the appropriate working group channels
- Never miss a message when moving between web, desktop, and mobile devices

## **Guaranteed Delivery & Offline Messaging**

- Know every message you send will be received in the order you send them
- Create messages offline, knowing they will be sent once your client is back online